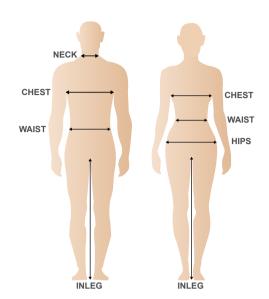

## How to measure yourself

**Neck -** Standing, measure your neck at its largest girth, right over the Adam's apple.

**Chest -** Standing, measure with the breath out just above the nipple.

**Waist -** Standing, measure at the narrowest point or at the midway point between the top of the hip bone and the botton of the rib cage, above the belly button.

**Inleg -** Standing, with legs straight and hip width apart, measure from crotch to floor.

**Bust -** Measure the fullest part of the bust.

**Hips -** Measure at the largest girth.